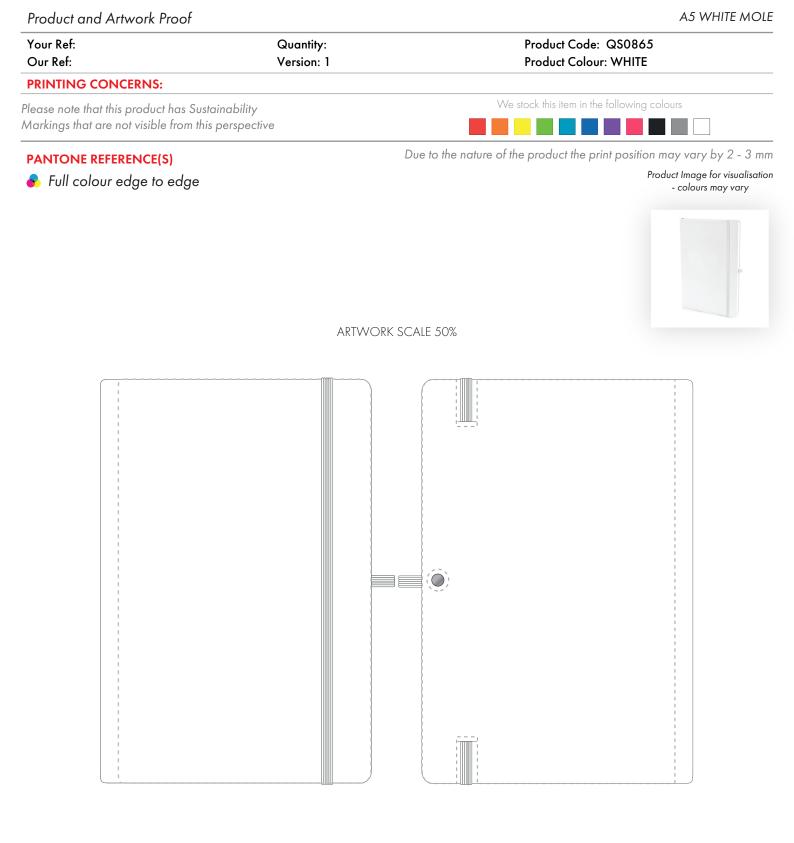

Please note that this product has Sustainability Markings that are not visible from this perspective

## **PANTONE REFERENCE(S)**

뤔 Full colour printing

Due to the nature of the product the print position may vary by 2 - 3 mm

#### ARTWORK SCALE 50%

#### Product Image for visualisation - colours may vary

The dashed line is to demonstrate print area and will not appear on your printed item