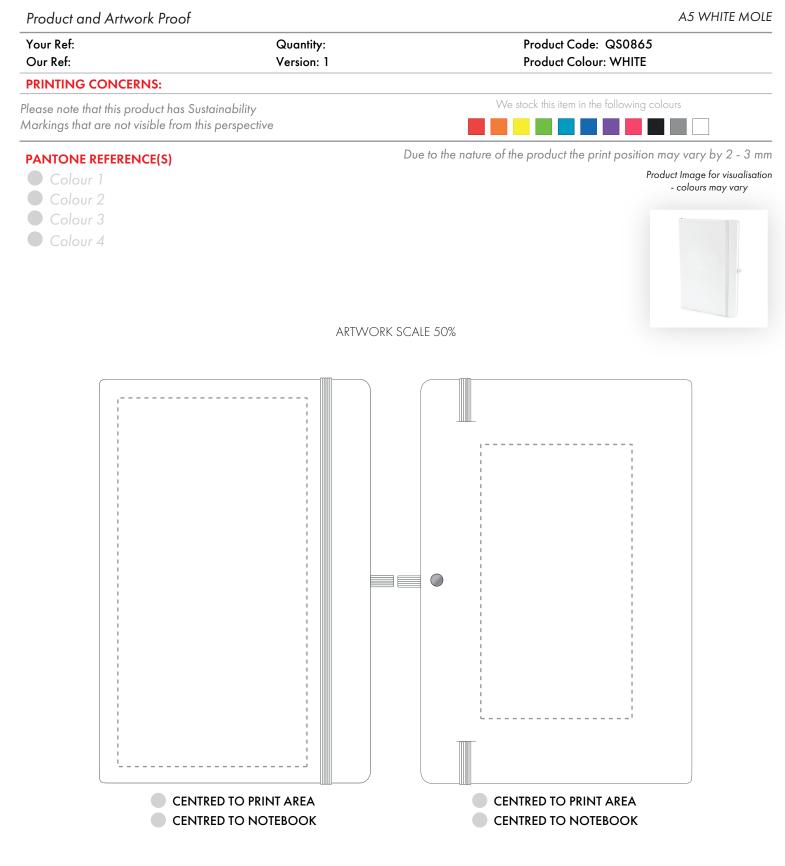

# ARTWORK SCALE 100% Max print area: 195mm x 100mm

-----

 Product and Artwork Proof
 A5 WHITE MOLE

 Your Ref:
 Quantity:

 Our Ref:
 Version: 1

 PRINTING CONCERNS:

 Please note that this product has Sustainability

Please note that this product has Sustainability Markings that are not visible from this perspective

## **PANTONE REFERENCE(S)**

뤔 Full colour printing

Due to the nature of the product the print position may vary by 2 - 3 mm

#### ARTWORK SCALE 50%

#### Product Image for visualisation - colours may vary

The dashed line is to demonstrate print area and will not appear on your printed item