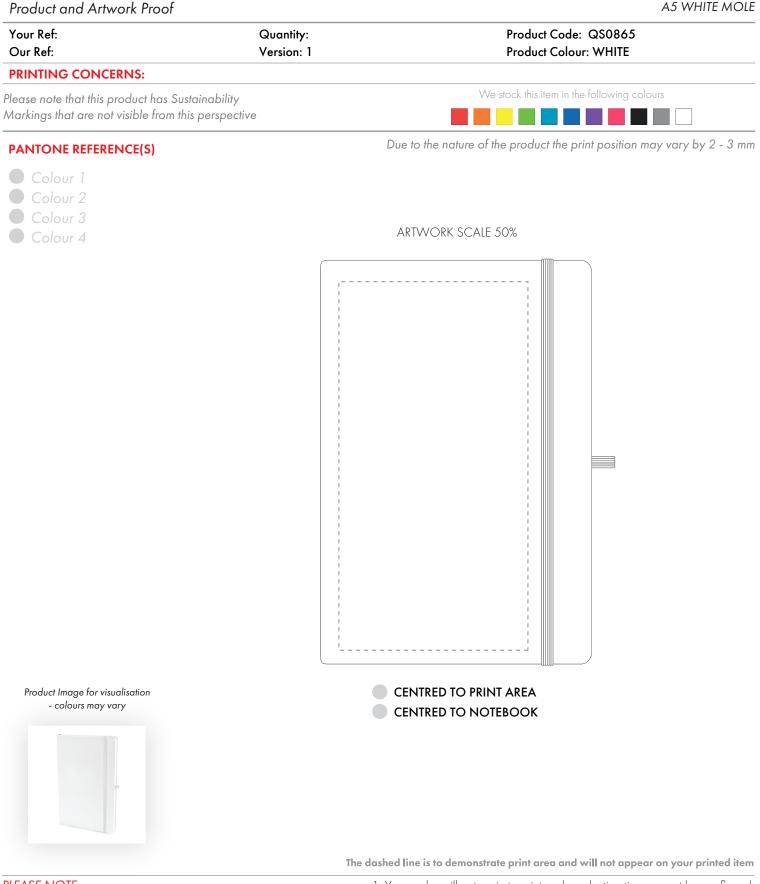

# ARTWORK SCALE 100% Max print area: 195mm x 100mm

-----

 Product and Artwork Proof
 A5 WHITE MOLE

 Your Ref:
 Quantity:
 Product Code: QS0865

 Our Ref:
 Version: 1
 Product Colour: WHITE

 PRINTING CONCERNS:
 Please note that this product has Sustainability
 We stock this item in the following colours

Markings that are not visible from this perspective

# **PANTONE REFERENCE(S)**

뤔 Full colour printing

Due to the nature of the product the print position may vary by 2 - 3 mm

#### ARTWORK SCALE 50%

Product Image for visualisation - colours may vary

The dashed line is to demonstrate print area and will not appear on your printed item