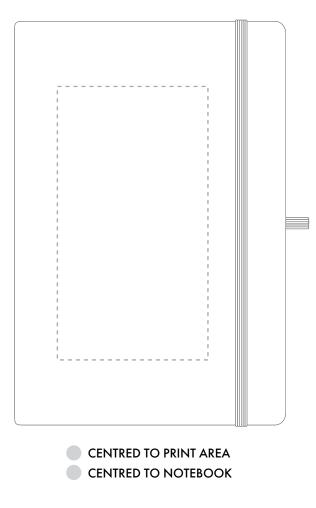

#### ARTWORK SCALE 50%

#### Product Image for visualisation - colours may vary

The dashed line is to demonstrate print area and will not appear on your printed item

#### ARTWORK SCALE 50%

Product Image for visualisation - colours may vary

The dashed line is to demonstrate print area and will not appear on your printed item