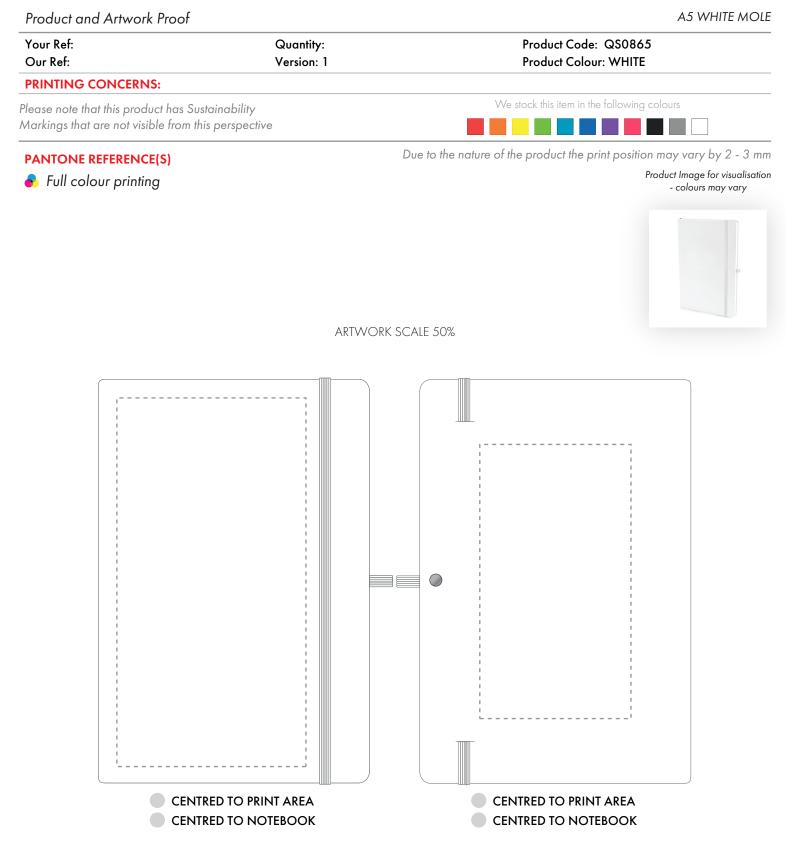

# ARTWORK SCALE 100% Max print area: 195mm x 100mm

-----

 Product and Artwork Proof
 A5 WHITE MOLE

 Your Ref:
 Quantity:
 Product Code: QS0865

 Our Ref:
 Version: 1
 Product Colour: WHITE

 PRINTING CONCERNS:
 Please note that this product has Sustainability
 We stock this item in the following colours

Markings that are not visible from this perspective

# **PANTONE REFERENCE(S)**

뤔 Full colour printing

Due to the nature of the product the print position may vary by 2 - 3 mm

#### ARTWORK SCALE 50%

Product Image for visualisation - colours may vary

The dashed line is to demonstrate print area and will not appear on your printed item