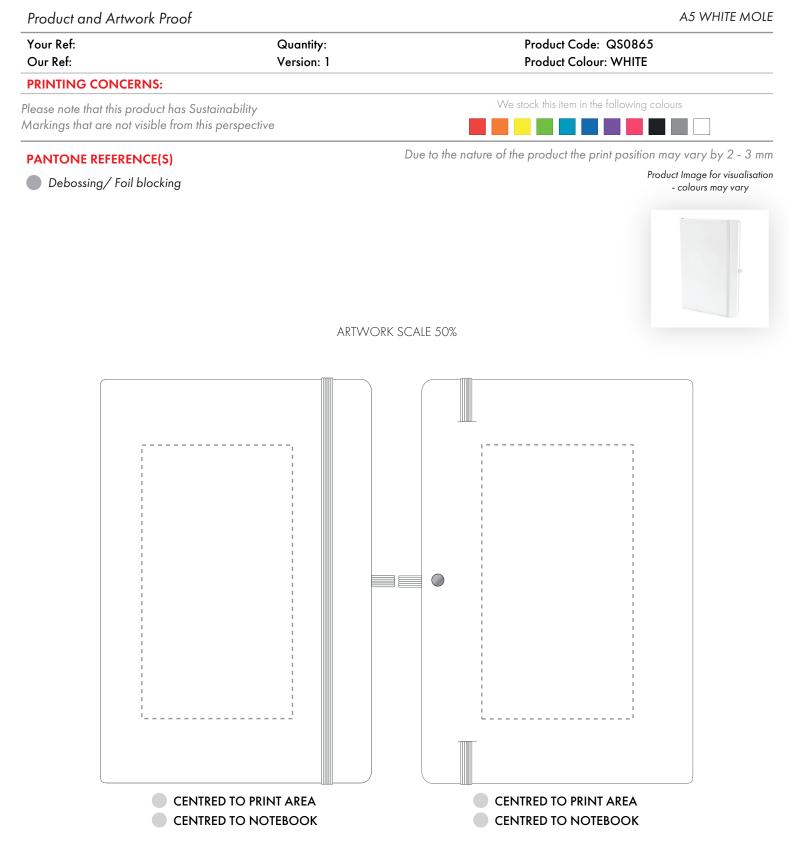

# ARTWORK SCALE 100% Max print area: 195mm x 100mm

-----

 Product and Artwork Proof
 A5 WHITE MOLE

 Your Ref:
 Quantity:
 Product Code: QS0865

 Our Ref:
 Version: 1
 Product Colour: WHITE

 PRINTING CONCERNS:
 Please note that this product has Sustainability
 We stock this item in the following colours

Markings that are not visible from this perspective

# **PANTONE REFERENCE(S)**

뤔 Full colour printing

Due to the nature of the product the print position may vary by 2 - 3 mm

#### ARTWORK SCALE 50%

Product Image for visualisation - colours may vary

The dashed line is to demonstrate print area and will not appear on your printed item